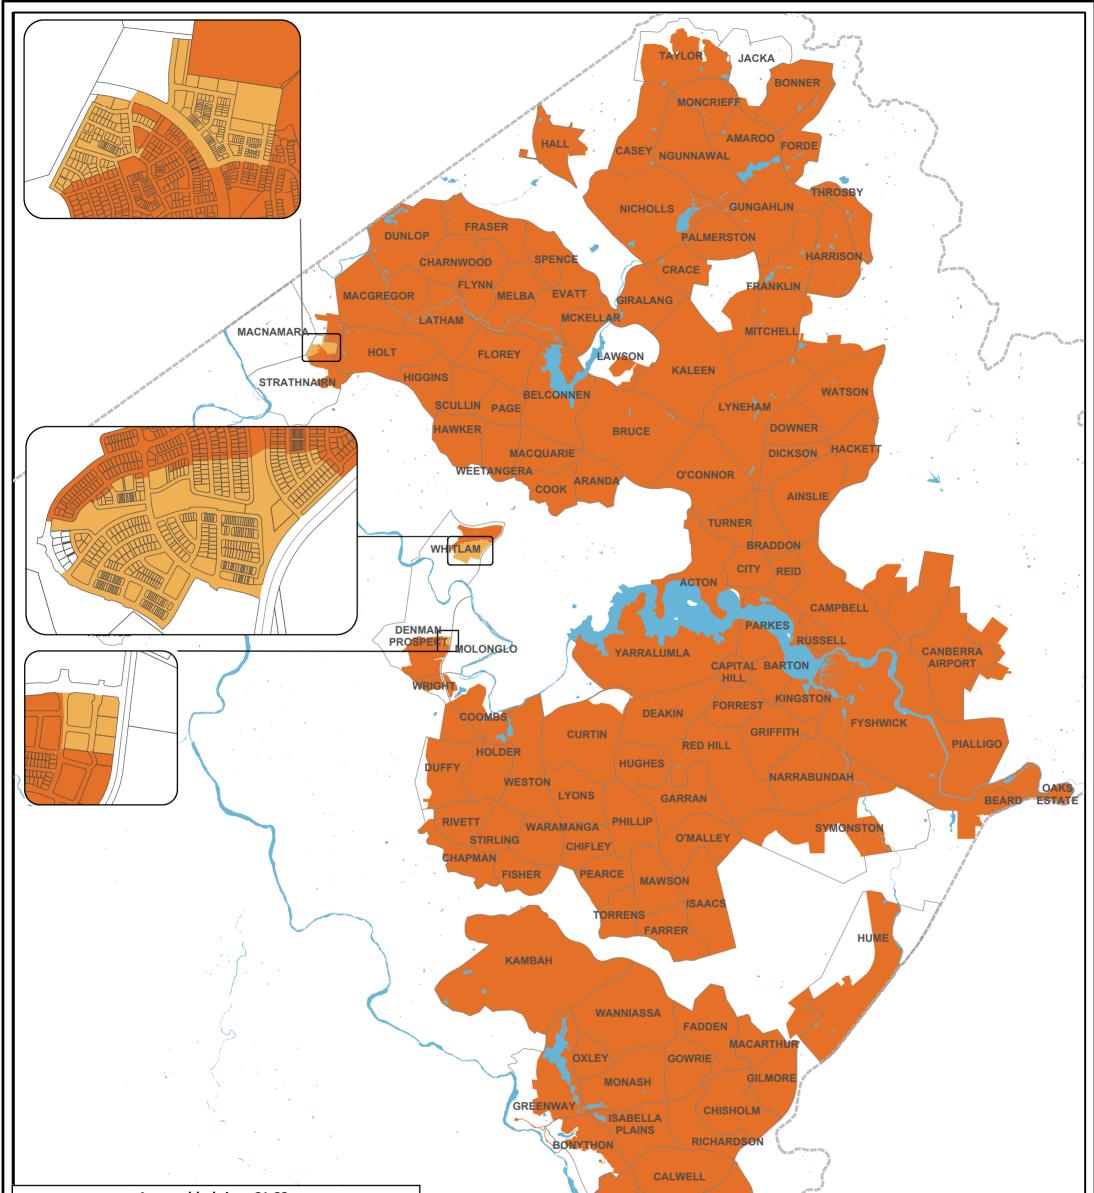

| Areas added since 21-22a                                                                                                                                     |                                  |                             | CALWELL       | OPE     |
|--------------------------------------------------------------------------------------------------------------------------------------------------------------|----------------------------------|-----------------------------|---------------|---------|
|                                                                                                                                                              |                                  |                             | THEODORE      |         |
| Suburb                                                                                                                                                       | Stage                            | PCOO Date                   |               | Ĵ.      |
| Whitlam                                                                                                                                                      | Residential Estate Stage 1C      | 10-May-21                   | GORDON CONDER |         |
| Whitlam                                                                                                                                                      | Residential Estate Stage 2A1     | 17-Jan-22                   | GORDON CONDER |         |
| Whitlam                                                                                                                                                      | Residential Estate Stage 2A2     | 17-Jan-22                   |               |         |
| Whitlam                                                                                                                                                      | Residential Estate Stage 2B      | 21-Jan-22                   | BANKS         |         |
| Whitlam                                                                                                                                                      | Residential Estate Stage 2C      | 16-Dec-21                   |               |         |
| Denman Prospect                                                                                                                                              | Residential Estate 1B Stage 2D-1 | 09-Dec-21                   |               |         |
| Straithnairn                                                                                                                                                 | Ginninderry Estate 2A3           | 03-Mar-21                   |               | 1       |
| Straithnairn                                                                                                                                                 | Ginninderry Estate 2B2           | 01-Jul-21                   |               |         |
| Straithnairn                                                                                                                                                 | Ginninderry Estate 2B3           | 18-Nov-21                   |               | 2 T - 1 |
| Sewerage Capital Contribution<br>We also publish a high resolutio<br>Icon Water provides no warrant<br>summary map. No liability for ar<br>© Icon Water 2022 | April 2022                       | this<br>o will be accepted. | icon<br>WATER |         |